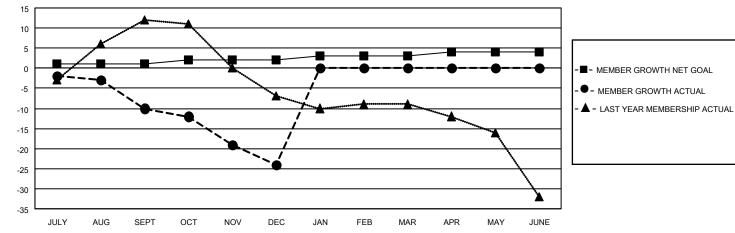

## LOCATION ILLINOIS

**District 1 CS** 

Results as of: 12/31/2020

| Clubs                 |               |           |               | Members               |                          |                         |                                                    |  |  |
|-----------------------|---------------|-----------|---------------|-----------------------|--------------------------|-------------------------|----------------------------------------------------|--|--|
| RESULTS FOR 2020-2021 |               |           |               | RESULTS FOR 2020-2021 |                          |                         |                                                    |  |  |
| QUARTER               | NEW CLUB GOAL | NEW CLUBS | DROPPED CLUBS | QUARTER ME            | EMBER GROWTH NET<br>GOAL | MEMBER GROWTH<br>ACTUAL | DROPPED<br>MEMBERS ACTUAL<br>(including transfers) |  |  |
| JULY/AUG/SEPT         | 0             | 0         | 0             | JULY/AUG/SEPT         | 1                        | 0                       | 10                                                 |  |  |
| OCT/NOV/DEC           | 0             | 0         | 0             | OCT/NOV/DEC           | 1                        | 0                       | 14                                                 |  |  |
| JAN/FEB/MAR           | 0             | 0         | 0             | JAN/FEB/MAR           | 1                        | 0                       | 0                                                  |  |  |
| APR/MAY/JUNE          | 0             | 0         | 0             | APR/MAY/JUNE          | 1                        | 0                       | 0                                                  |  |  |